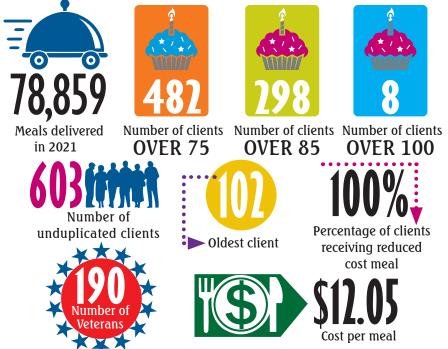

This year, we reached a major milestone, serving over 300 meals a day to home bound seniors from Tequesta to Delray Beach. This year we reached a major milestone with well over 300 home bound seniors from Tequesta to Delray Beach receiving meals. Most of our clients, 83 percent, are over 80 and about a third of those we serve are veterans. Along with each meal delivered by a volunteer comes companionship, an opportunity for continued independence and peace of mind for them and their relatives. This is why we say it's "more than a meal."

## By the Numbers