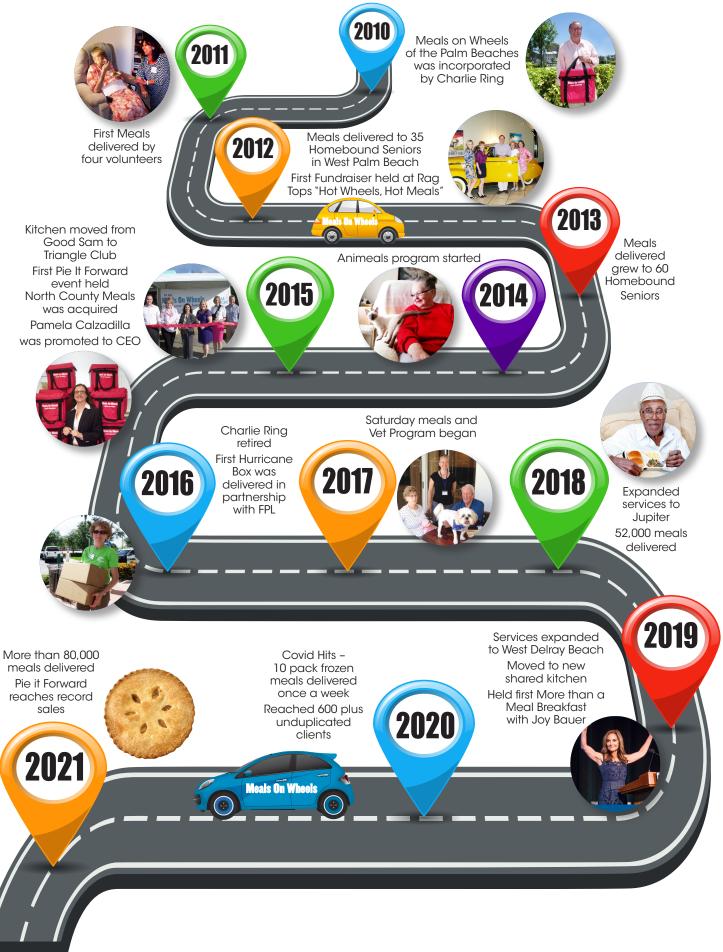

10 Years of Delivering More Than a Meal!

### **Ten Years and Looking Forward**

When we delivered our first meal to Annabelle Carter in 2011, our goal was to ensure that homebound seniors in Palm Beach County received a nutritious meal at least five days a week delivered to their door by a caring volunteer.

Funded in large part by modest donations cobbled together by founder Charlie Ring, our fledgling organization grew steadily as word spread, providing freshly prepared noontime meals to 35 seniors in the West Palm Beach area at first and then expanding to serve adjacent areas.

Much has changed at Meals on Wheels of the Palm Beaches since those early years and now, 10 years later, our dedication to serving homebound seniors remains stronger than ever.

Like many nonprofit organizations, we had our share of challenges, especially in the last two years with the Covid pandemic hindering our ability to deliver daily meals. Through it all, we pivoted to ensure none of our homebound seniors went hungry.

This year, we reached a major milestone, serving over 300 meals a day to home bound seniors from Tequesta to Delray Beach. This year we reached a major milestone with well over 300 home bound seniors from Tequesta to Delray Beach receiving meals. Most of our clients, 83 percent, are over 80 and about a third of those we serve are veterans. Along with each meal delivered by a volunteer comes companionship, an opportunity for continued independence and peace of mind for them and their relatives. This is why we say it's "more than a meal."

We could not have grown to where we are today without the support of our community. We have not received government funding for our program from the very beginning. The vast majority of our donations come from individuals and foundations here in Palm Beach County.

With a strong 10 years behind us, we are now looking forward to - and are committed to - reaching every vulnerable senior in our community and we remain grateful for your support.