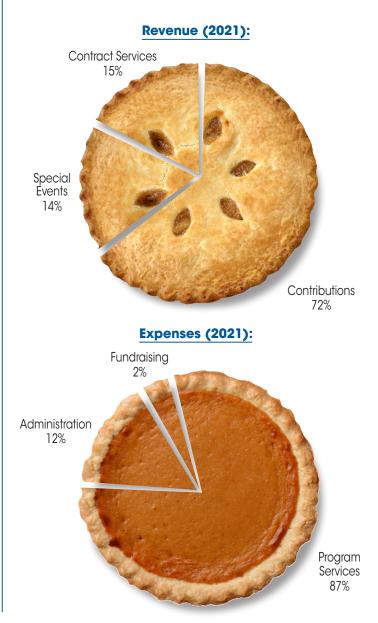

## **Expense Highlight**

Program expenses increased 80% in one year due to the increase in the number of seniors in need.

### **Revenue Highlight**

Saw a significant increase in overall donations without receiving any government funding.

### Revenue and Support (2021)

| Contributions (including restricted funds)*           | \$892,016                            |
|-------------------------------------------------------|--------------------------------------|
| Special Events                                        | \$167,663                            |
| Contract Services                                     |                                      |
| Interest Income                                       | \$306                                |
| Interest Return                                       | \$78,530                             |
| Other Income                                          | \$1,018                              |
| SBA PPP Loan Forgiven                                 | \$86,545                             |
|                                                       |                                      |
| Total Revenue                                         | \$1,406,155                          |
| Total Revenue<br>Expenses (2021)                      | \$1,406,155                          |
|                                                       |                                      |
| Expenses (2021)                                       | \$1,038,113                          |
| Expenses (2021)<br>Program Services                   | \$1,038,113<br>\$138,633             |
| Expenses (2021)<br>Program Services<br>Administration | \$1,038,113<br>\$138,633<br>\$21,848 |